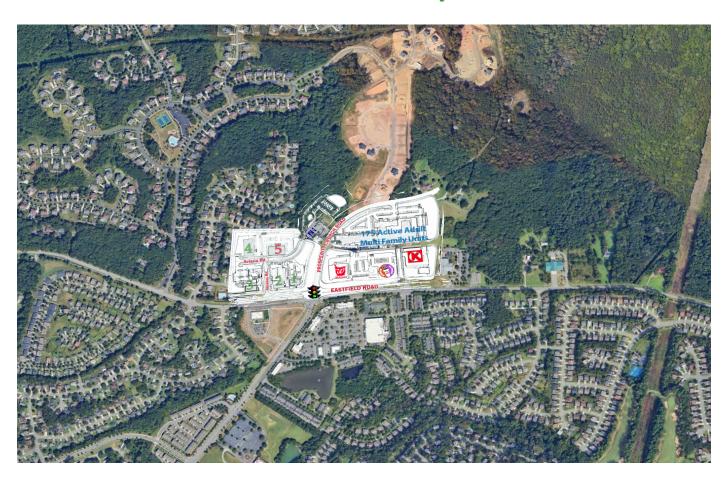

#### LOCATION MAP

Exceptional Development Since 1990

OVERALL SITE PLAN

### PARCEL INFORMATION

|  | PARCEL 1 (Available) | ±0.7AC  |
|--|----------------------|---------|
|  | Retail w/Drive-Thru  | 2,500sf |

| PARCEL | 2 (Available) | ±0.7AC |
|--------|---------------|--------|
| Retail | Outparcel     |        |

| PARCEL 3 (Available) | ±1.5AC |
|----------------------|--------|
| Retail Outparcel     |        |

| PARCEL 4 (Available) | ±1.5 AC  |
|----------------------|----------|
| Davcare              | 15,000SF |

| PARCEL 5       | *1.4AC   |
|----------------|----------|
| Medical Office | 10,010sf |

SITE PLAN

\*Demising walls are not final and subject to change