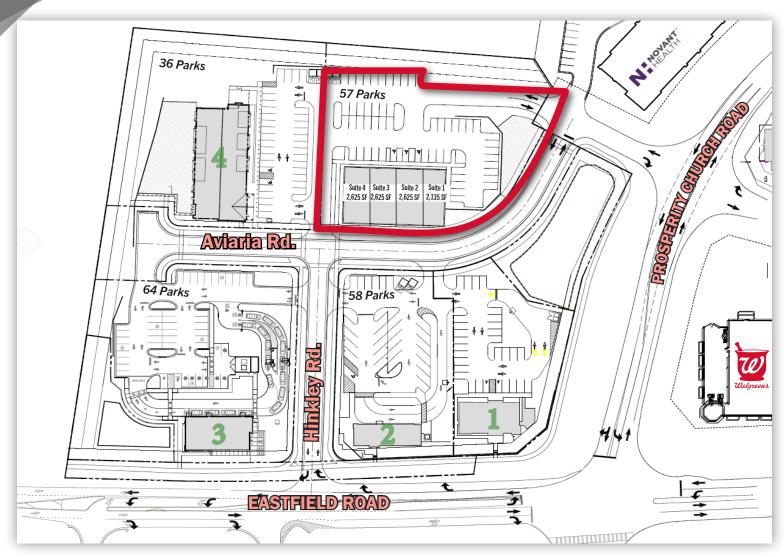

#### LOCATION MAP

Exceptional Development Since 1990

OVERALL SITE PLAN

### PARCEL INFORMATION

|  | PARCEL 1 (Available) | ±0.7AC  |
|--|----------------------|---------|
|  | Retail w/Drive-Thru  | 2,500sf |

| PARCEL | 2 (Available) | ±0.7AC |
|--------|---------------|--------|
| Retail | Outparcel     |        |

| PARCEL 3 (Available) | ±1.5AC |
|----------------------|--------|
| Retail Outparcel     |        |

| PARCEL 4 (Available) | ±1.5 AC  |
|----------------------|----------|
| Davcare              | 15,000SF |

| PARCEL 5       | *1.4AC   |
|----------------|----------|
| Medical Office | 10,010sf |

SITE PLAN

\*Demising walls are not final and subject to change