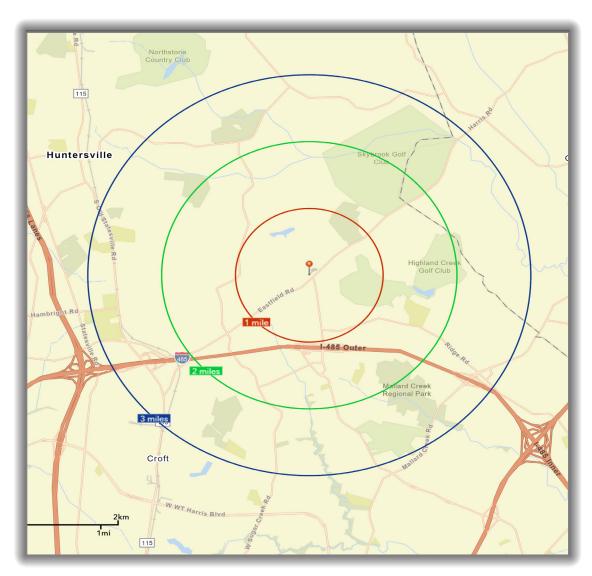

#### LOCATION MAP

Exceptional Development Since 1990

OVERALL SITE PLAN

#### DEMOGRAPHIC PROFILE

| STUDY AREA: Radii                    | 1 Mile    | 2 Miles   | 3 Miles   |
|--------------------------------------|-----------|-----------|-----------|
| Population 2028 Forecast             | 8,882     | 26,053    | 62,632    |
| Population 2023 Projection           | 8,693     | 24,863    | 58,108    |
| Per Capita Income 2028<br>Forecast   | \$54,658  | \$54,595  | \$57,827  |
| Per Capita Income 2023<br>Projection | \$46,471  | \$46,278  | \$49,482  |
| Median HH Income 2028<br>Forecast    | \$103,080 | \$103,438 | \$114,394 |
| Median HH Income 2023<br>Projection  | \$89,662  | \$89,887  | \$102,026 |

 $POPULATION\ SOURCE:\ US\ Census\ Bureau.\ Esri\ forecasts\ for\ 2023\ and\ 2028.\ Esri\ converted\ Census\ 2010\ into\ 2020\ geography\ and\ Census\ 2020\ data.\ Prepared\ 11/1/2023$ 