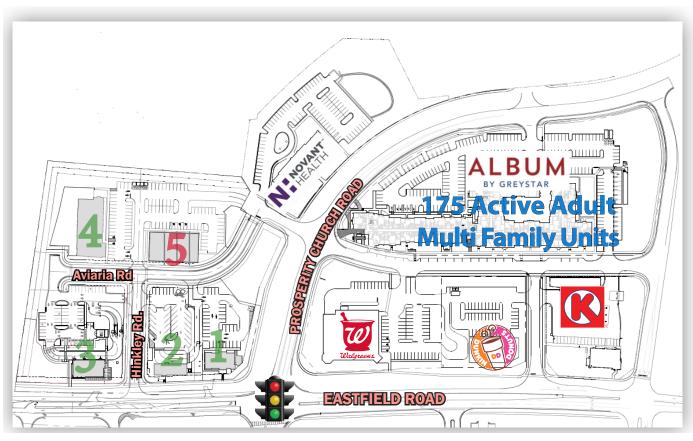

#### LOCATION MAP

Exceptional Development Since 1990

OVERALL SITE PLAN

### PARCEL INFORMATION

|  | PARCEL 1 (Available) | ±0.7AC  |
|--|----------------------|---------|
|  | Retail w/Drive-Thru  | 2,500sf |

| PARCEL | 2 (Available) | ±0.7AC |
|--------|---------------|--------|
| Retail | Outparcel     |        |

| PARCEL 3 (Available) | ±1.5AC |
|----------------------|--------|
| Retail Outparcel     |        |

| PARCEL 4 (Available) | ±1.5 AC  |
|----------------------|----------|
| Davcare              | 15,000SF |

| PARCEL 5       | *1.4AC   |
|----------------|----------|
| Medical Office | 10,010sf |

SITE PLAN

\*Demising walls are not final and subject to change