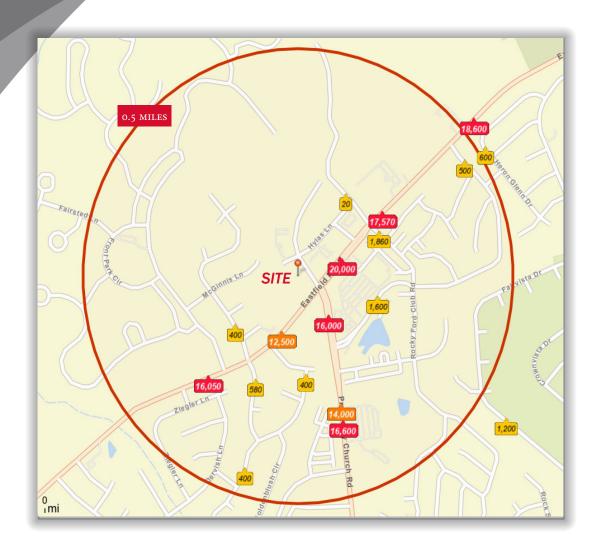

#### TRAFFIC PROFILE

| TRAFFIC COUNTS                                 |             |
|------------------------------------------------|-------------|
| Eastfield Road (At Site)                       | 20,000 AADT |
| Eastfield Road (0.13 miles SW of Site)         | 12,500 AADT |
| Eastfield Road (0.04 miles NW of Site)         | 17,570 AADT |
| Prosperity Church Road (0.11 miles SE of Site) | 16,000 AADT |

SOURCE: 2023 © Kalibrate Technologies Q3 2023 | Prepared 11/6/2023