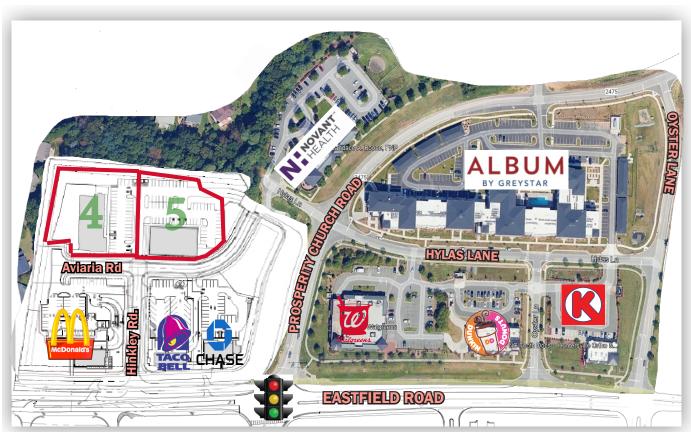

# Huntersville Market





# AVAILABLE FOR BUILD-TO-SUIT OR GROUND LEASE

**2 OUTPARCELS** 

FOR MORE INFORMATION CONTACT:

MEREDITH RICHMOND 980-260- 2772 MLR@CAMBRIDGEPROP.COM

JOHN J. PRIESTER
980-260-2777
UP@CAMBRIDGEPROP.COM

**Eastfield Road & Prosperity Church Road** 

**HUNTERSVILLE, NC** 



cambridgeprop.com

**Exceptional Development Since 1990** 



#### LOCATION MAP







## LOCATION MAP







#### OVERALL SITE PLAN



### PARCEL INFORMATION

- PARCEL 1 LEASED ±0.7AC
  Retail w/Drive-Thru
- PARCEL 2 LEASED ±0.7AC
  Retail Outparcel
- PARCEL 3 LEASED ±1.5AC
  Retail w/ Drive- Thru
- PARCEL 4 (Available) ±1.5 Ac
  Retail Outparcel
- PARCEL 5 (Available) ±1.4Ac
  Retail Outparcel





#### SITE PLAN





#### DEMOGRAPHIC PROFILE



| STUDY AREA: Radii                    | 1 Mile    | 2 Miles   | 3 Miles   |
|--------------------------------------|-----------|-----------|-----------|
| Population 2029 Forecast             | 8,329     | 28,876    | 63,945    |
| Population 2024 Projection           | 8,291     | 27,439    | 51,853    |
| Per Capita Income 2029<br>Forecast   | \$61,191  | \$61,390  | \$62,896  |
| Per Capita Income 2024<br>Projection | \$50,873  | \$51,970  | \$53,505  |
| Median HH Income 2