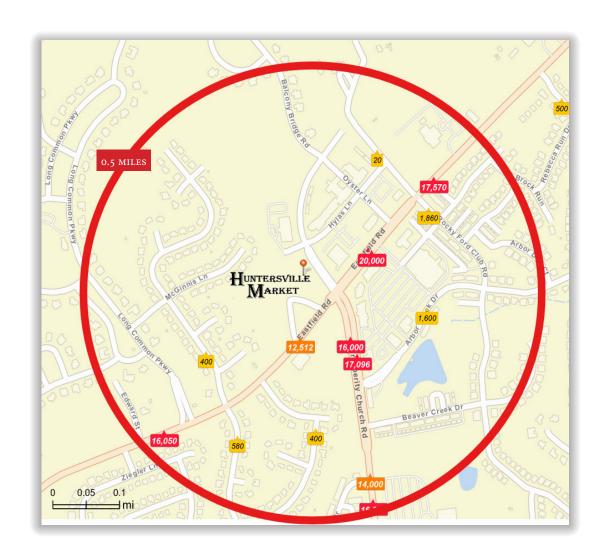

#### TRAFFIC PROFILE

| TRAFFIC COUNTS                                 |             |  |  |
|------------------------------------------------|-------------|--|--|
| Eastfield Road (At Site)                       | 20,000 AADT |  |  |
| Eastfield Road (0.13 miles SW of Site)         | 12,512 AADT |  |  |
| Eastfield Road (0.04 miles NW of Site)         | 17,570 AADT |  |  |
| Prosperity Church Road (0.11 miles SE of Site) | 16,000 AADT |  |  |

SOURCE: ©2024 Kalibrate Technologies (Q2 2024). Prepared 09/20/2024