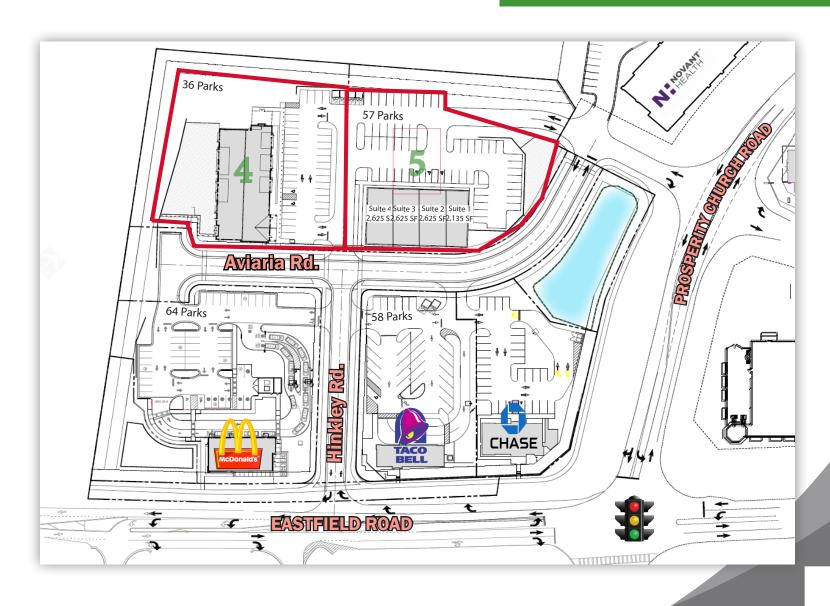

#### OVERALL SITE PLAN

### PARCEL INFORMATION

- PARCEL 1 LEASED ±0.7AC
  Retail w/Drive-Thru
- PARCEL 2 LEASED ±0.7AC
  Retail Outparcel
- PARCEL 3 LEASED ±1.5AC
  Retail w/ Drive- Thru
- PARCEL 4 (Available) ±1.5 Ac
  Retail Outparcel
- PARCEL 5 (Available) ±1.4Ac
  Retail Outparcel

#### SITE PLAN