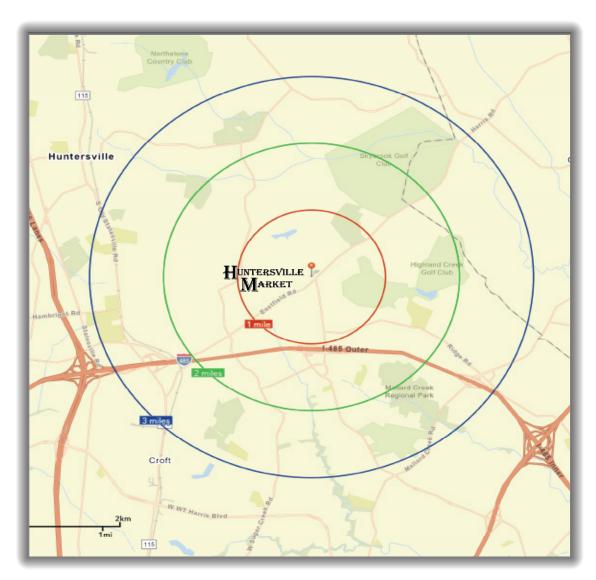

# Huntersville Market





# AVAILABLE FOR BUILD-TO-SUIT OR GROUND LEASE

**2 OUTPARCELS** 

FOR MORE INFORMATION CONTACT:

MEREDITH RICHMOND 980-260- 2772 MLR@CAMBRIDGEPROP.COM

JOHN J. PRIESTER
980-260-2777
UP@CAMBRIDGEPROP.COM

**Eastfield Road & Prosperity Church Road** 

**HUNTERSVILLE, NC** 



cambridgeprop.com

**Exceptional Development Since 1990** 



#### LOCATION MAP







## LOCATION MAP







#### OVERALL SITE PLAN



### PARCEL INFORMATION

- PARCEL 1 LEASED ±0.7AC
  Retail w/Drive-Thru
- PARCEL 2 LEASED ±0.7AC
  Retail Outparcel
- PARCEL 3 LEASED ±1.5AC
  Retail w/ Drive- Thru
- PARCEL 4 (Available) ±1.5 Ac
  Retail Outparcel
- PARCEL 5 (Available) ±1.4Ac
  Retail Outparcel





#### SITE PLAN





#### DEMOGRAPHIC PROFILE



| STUDY AREA: Radii                    | 1 Mile    | 2 Miles   | 3 Miles   |
|--------------------------------------|-----------|-----------|-----------|
| Population 2029 Forecast             | 8,329     | 28,876    | 63,945    |
| Population 2024 Projection           | 8,291     | 27,439    | 51,853    |
| Per Capita Income 2029<br>Forecast   | \$61,191  | \$61,390  | \$62,896  |
| Per Capita Income 2024<br>Projection | \$50,873  | \$51,970  | \$53,505  |
| Median HH Income 2029<br>Forecast    | \$113,740 | \$115,423 | \$128,134 |
| Median HH Income 2024<br>Projection  | \$100,686 | \$100,755 | \$109,432 |

 $POPULATION\ SOURCE; U.S.\ Census\ Bureau.\ Esri\ forecasts\ for\ 2024\ and\ 2029.\ Esri\ converted\ Census\ 2010\ into\ 2020\ geography\ and\ Census\ 2020\ data.\ Prepared\ 09/20/