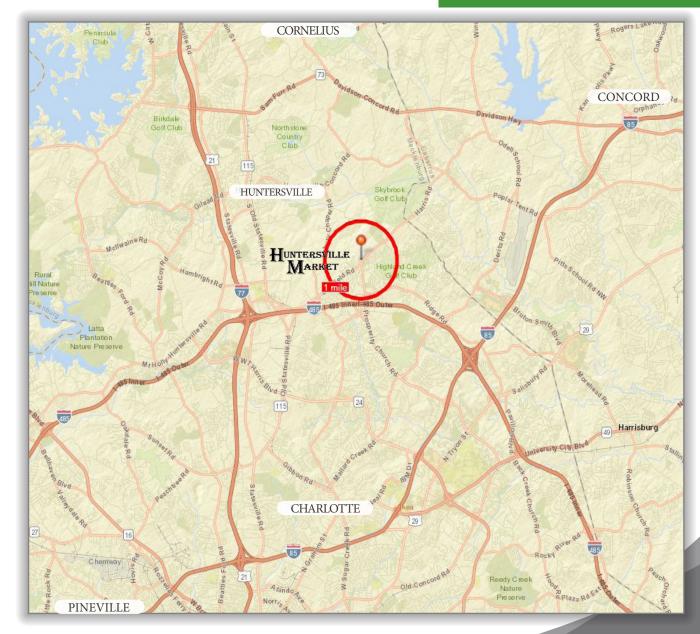

# Huntersville Market





# AVAILABLE FOR BUILD-TO-SUIT OR GROUND LEASE

**2 OUTPARCELS** 

FOR MORE INFORMATION CONTACT:

MEREDITH RICHMOND 980-260- 2772 MLR@CAMBRIDGEPROP.COM

JOHN J. PRIESTER
980-260-2777
UP@CAMBRIDGEPROP.COM

**Eastfield Road & Prosperity Church Road** 

**HUNTERSVILLE, NC** 



cambridgeprop.com

**Exceptional Development Since 1990** 



#### LOCATION MAP







## LOCATION MAP







#### OVERALL SITE PLAN



### PARCEL INFORMATION

- PARCEL 1 LEASED ±0.7AC
  Retail w/Drive-Thru
- PARCEL 2 LEASED ±0.7AC
  Retail Outparcel
- PARCEL 3 LEASED ±1.5AC
  Retail w/ Drive- Thru
- PARCEL 4 (Available) ±1.5 Ac
  Retail Outparcel
- PARCEL 5 (Available) ±1.4Ac
  Retail Outparcel





#### SITE PLAN





#### DEMOGRAPHIC PROFILE



| STUDY AREA: Radii                    | 1 Mile    | 2 Miles   | 3 Miles   |
|--------------------------------------|-----------|-----------|-----------|
| Population 2029 Forecast             | 8,329     | 28,876    | 63,945    |
| Population 2024 Projection           | 8,291     | 27,439    | 51,853    |
| Per Capita Income 2029<br>Forecast   | \$61,191  | \$61,390  | \$62,896  |
| Per Capita Income 2024<br>Projection | \$5