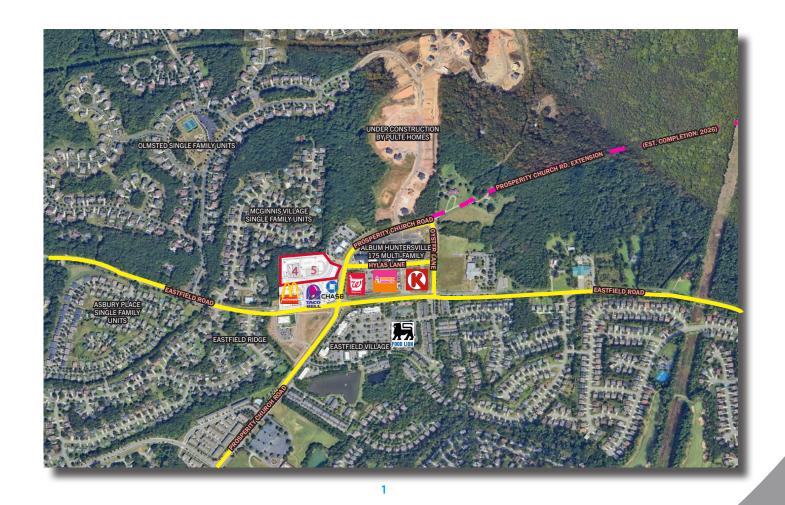

#### OVERALL SITE PLAN

### PARCEL INFORMATION

- PARCEL 1 LEASED ±0.7AC
  Retail w/Drive-Thru
- PARCEL 2 LEASED ±0.7AC
  Retail Outparcel
- PARCEL 3 LEASED ±1.5AC
  Retail w/ Drive- Thru
- PARCEL 4 (Available) ±1.5 Ac
  Retail Outparcel
- PARCEL 5 (Available) ±1.4Ac
  Retail Outparcel

#### SITE PLAN